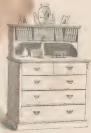

### THE "SALISBURY' SIX DRAWER DRESSING CHEST.

30 Ver, streng V and so ere recent to a such the regularity of the short drawers, large heatfail glass awing microse, modified are not according to the second s

| In Pine, Enlabed White (So.J Color)  | .64 |
|--------------------------------------|-----|
| Do a detter in West                  | 4   |
| Duto, ditto, as Art Green            | 5   |
| Dato, ditto, as Chippendale Mahogany | 5   |
| D.tto, ditto, as Solid Cedar         | 5   |